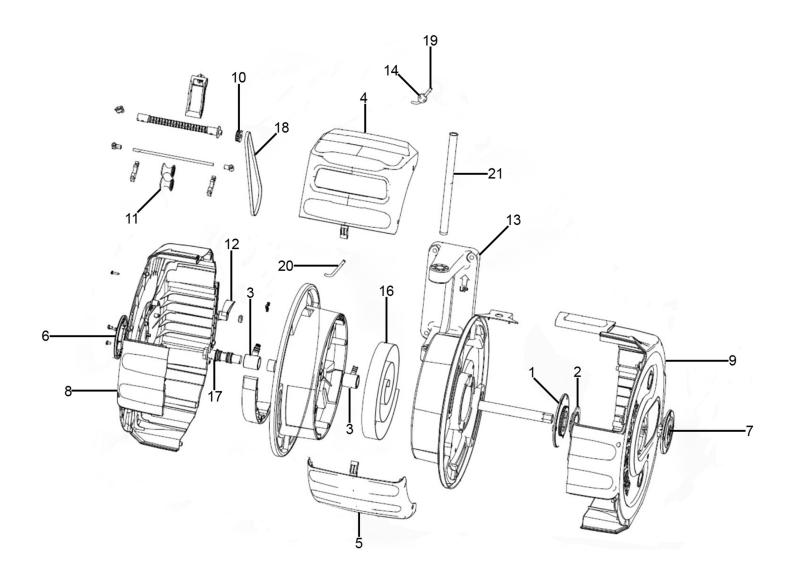

## Parts Information:

## Retractable Air Hose Reel 20m Ø10mm ID Model No: SA93.V2

| Item | Part No. | Description     |
|------|----------|-----------------|
| 1    | SA93.20  | Rotational Disc |
| 2    | SA93.21  | Disc Cover      |
| 3    | SA93.01  | Swivel Body     |
| 4    | SA93.02  | Top Cover       |
| 5    | SA93.03  | Bottom Cover    |
| 6    | SA93.16  | Cover, Left     |
| 7    | SA93.17  | Cover, Right    |
| 8    | SA93.13  | Casing, Left    |
| 9    | SA93.14  | Casing, Right   |
| 10   | SA93.18  | Small Gear      |
| 11   | SA93.19  | Guide Wheel     |

| Item | Part No. | Description                    |
|------|----------|--------------------------------|
| 12   | SA93.05  | Latch Pawl & Spring            |
| 13   | SA93.10  | Wall Bracket                   |
| 14   | SA93.06  | Hose Stopper Assembly          |
| 16   | SA93.07  | Spring                         |
| 17   | SA93.08  | Swivel Shaft                   |
| 18   | SA93.09  | Drive Belt                     |
| 19   | SA93.11  | Main Hose                      |
| 20   | SA93.12  | Feed Hose                      |
| 21   | SA93.15  | Pin, Wall Bracket              |
|      | SA93.22  | Bushing, Stop Ball (Not Shown) |